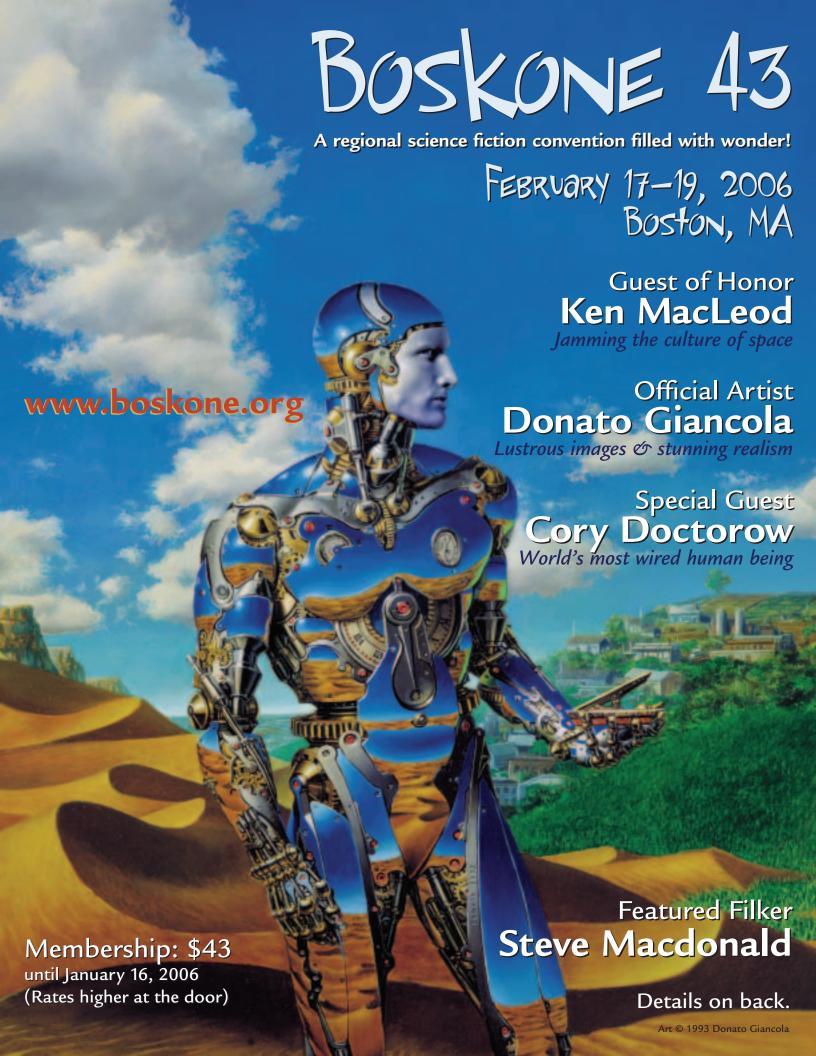

#### ART SHOW

Donato Giancola, whose amazing images are featured on this flyer, is this year's Official Artist. See his work – and more than 50 other artists' offerings – as you stroll the Art Show, join a special docent tour, or watch artists in the mad scramble of "Dueling Easels."